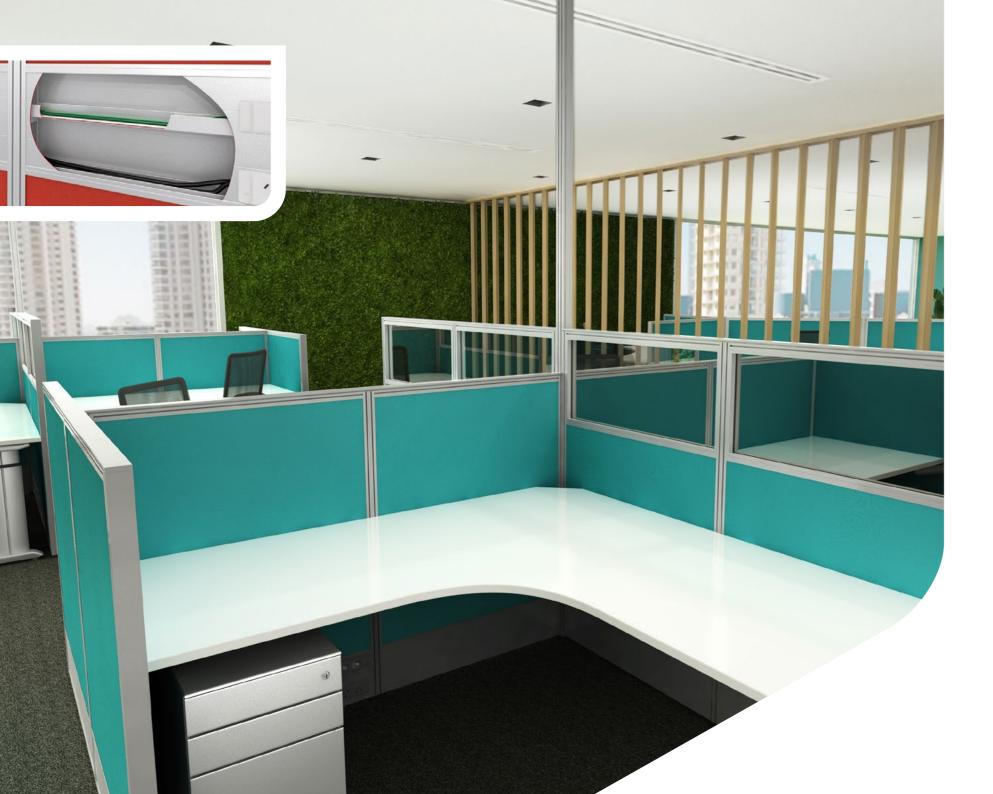

## **Direction** 50mm Screen System

The Direction 50 Screen system provides privacy, flexibility, Acoustics and functionality. Direction 50 can be tailored to suit any desktop configuration. Available as a solid screen, tile screen and void screen with options of base or mid height ducting all workplace requirements can be met. Your choice of fabric, powder coat and accessories the Direction 50 screen system is completely customised to suit your taste and workplace environment. With our special screen channels there are numerous materials that can be used when trying to create your office vision. All of our accessories can be hung from our universal top rail.

## **Specification Details**

- / Width 400mm 2100mm W
- / Height 300mm 2400mm W
- / Extrusion 50mm
- / **Profile:** Flat Capping
- / Material: Aluminium, Solid or Pinnable MDF Board, Water Based Glue
- / Capacity to fit 6mm, 7mm, 9mm Acoustic panel
- / **Powder-coat:** Standard Satin White, Satin Black and PSP
- / Cable Management:
- / Base Ducted
- / Mid Ducted