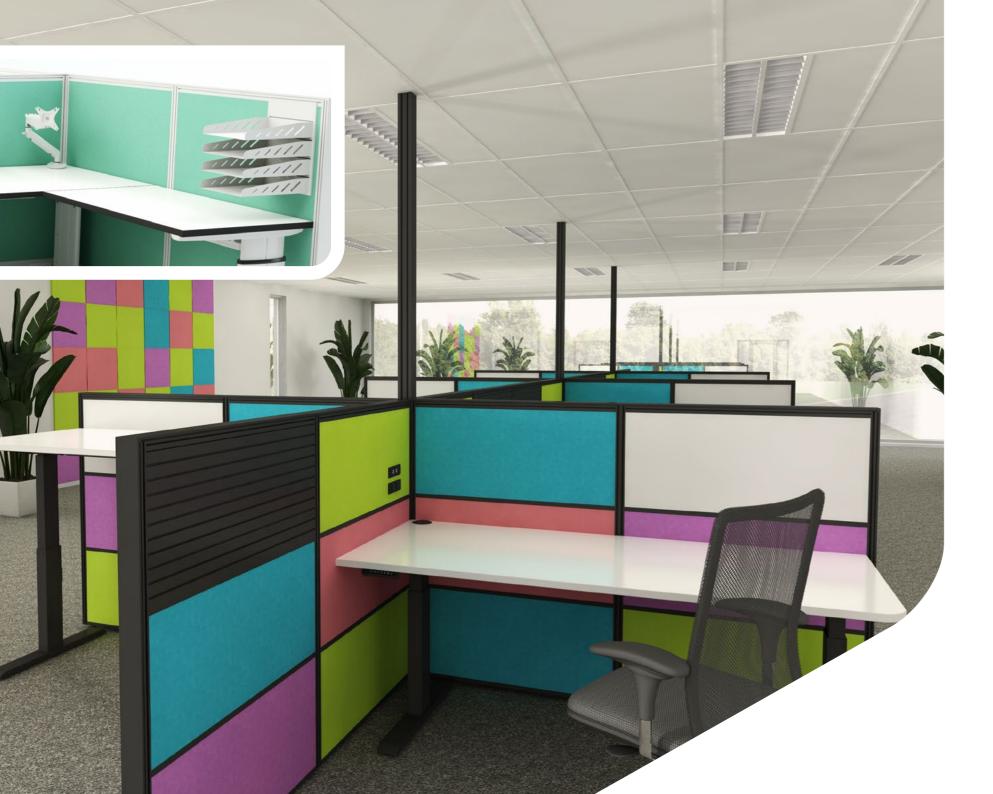

## **Direction** 65mm Screen System

The Direction 65 Screen system provides a substantial screen structure for added privacy, flexibility and acoustics to the open office. Direction 65 can be tailored to suit each workplace environment. Available as a solid screen, tile screen and void screen with base or mid height ducting to accommodate all cabling requirements (Cat 5 & 6). Your choice of fabric, powder coat and accessories the Direction 65 screen system is completely customised. All of our accessoires can be hung from our universal top rail.

## **Specification Details**

- / Dimensions Custom Made Solid Screens Width 400mm - 2100mm W Height 300mm - 2400mm W Extrusion 65mm
- / Profile: Flat Capping
- / Material: Aluminium, Solid or Pinnable MDF Board, Water Based Glue Capacity to fit 6mm, 7mm, 9mm Acoustic panel
- / **Powder-coat:** Standard Satin White, Satin Black and PSP
- / Cable Management:
  Base Ducted
  Mid Ducted

## Options

- / Fabric as nominated by Client
- / House fabric Laines Suzette
- / Void Screen (200 690)
- / Tile Screen
- / Intermediate rail
- / Power Blade
- / Power Pole
- / Function Wall
- / Glazing
- / Acrylic Panels
- / Accessories
- / ranges of brackets
- / Dulux Power Coat colours