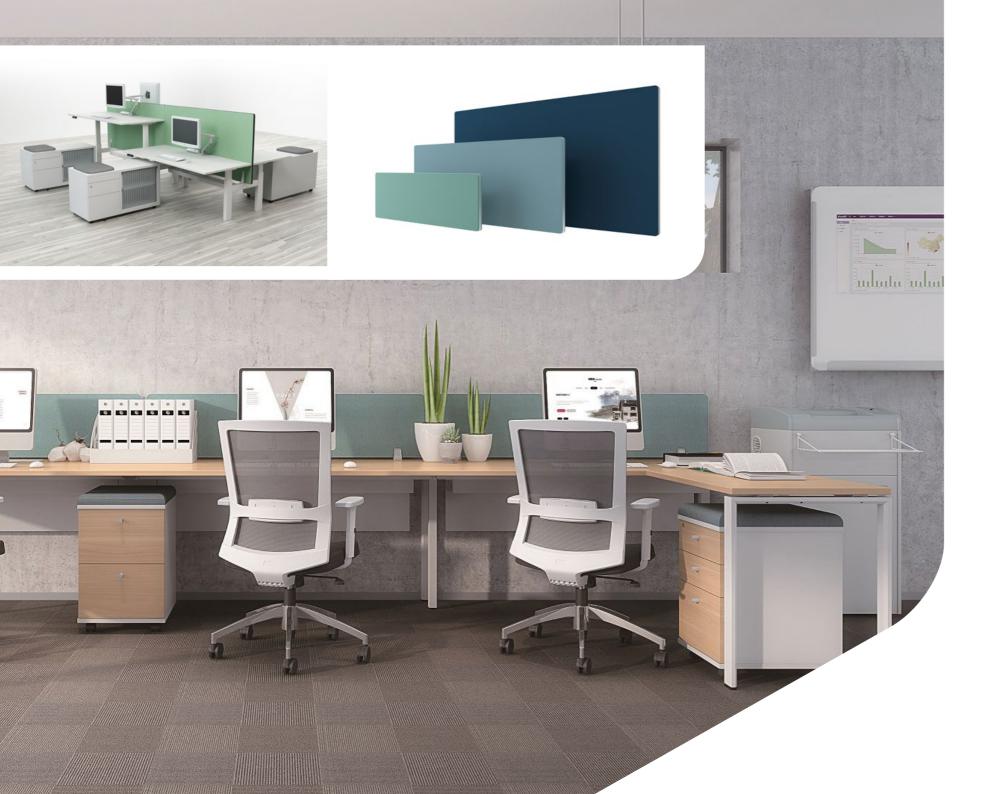

## Screen System

A light and versatile pleasing system, the Divide Screen offers a sleek option for user privacy while not impacting on the open office environment. Paired with our exclusive desk mounted brackets the Divide screen will complete any office environment.

### **Specification Details**

- / Dimensions Width 900mm, 1200mm, 1500mm, 1800mm W Height 370mm, 600mm, 900mm W Extrusion 30mm
- / Profile: Flat Anodised Trim
- / Material: Aluminium, Solid 28mm MDF Accoustic Board, Pinnable foam, Water Based Glue

#### Options

- / range of Brackets
- / Accessories
- / Fabric as nominated by Client
- / Standard House fabric 4 colours
- / Black, Green, Blue, Grey